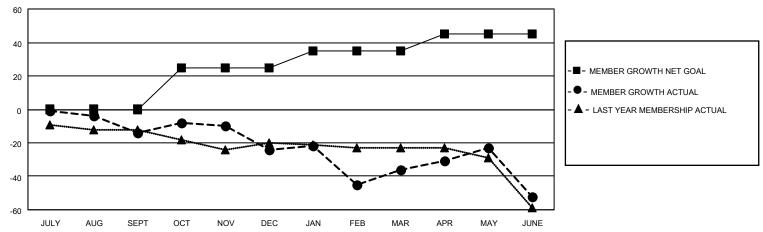

## GOALS AND ACTUAL MEMBERS CUMULATIVE

| DROPPED CLUBS: 3 |     | 25 CLUBS OF 43 ADDED 1 OR<br>MORE NEW MEMBERS | GENDER DISTRIBUTION                |                              |  |
|------------------|-----|-----------------------------------------------|------------------------------------|------------------------------|--|
|                  |     | INOINE NEW MILIMBERG                          | MALE<br>FEMALE                     | 751 (72.42%)<br>286 (27.58%) |  |
| DROPPED MEMBERS  |     |                                               | NON BINARY<br>PREFER NOT TO ANSWER | 0 (0.00%)<br>0 (0.00%)       |  |
| DECEASED         | 11  |                                               | TREFERENCE TO ANOWER               | 0 (0.0070)                   |  |
| CLUB CANCELLED   | 5   | CLICK HERE FOR CUMULATIVE                     | TOTAL FAMILY UNIT MEMBERS          | 177                          |  |
| OTHER            | 124 | MEMBERSHIP DATA                               |                                    |                              |  |
| TOTAL 140        |     |                                               | FAMILY MEMBERS PAYING HALF DUES 90 |                              |  |
|                  |     |                                               |                                    |                              |  |